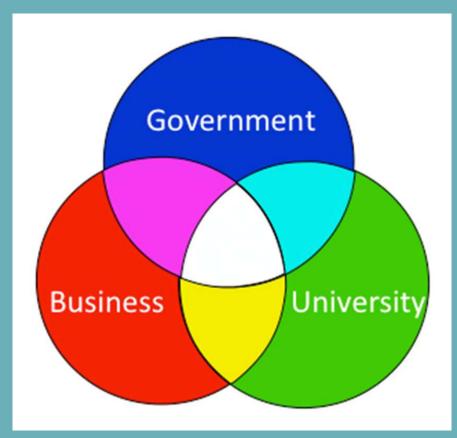

# Triple Helih model

Figure 1 <a href="https://www.researchgate.net/">https://www.researchgate.net/</a>

- Triple to five helix (friends/individuals, financial institutions and investors...)
- Spatial focus 100km
- Sectorial focus
- Critical mass of firms
- Management unit, Assembly, Board