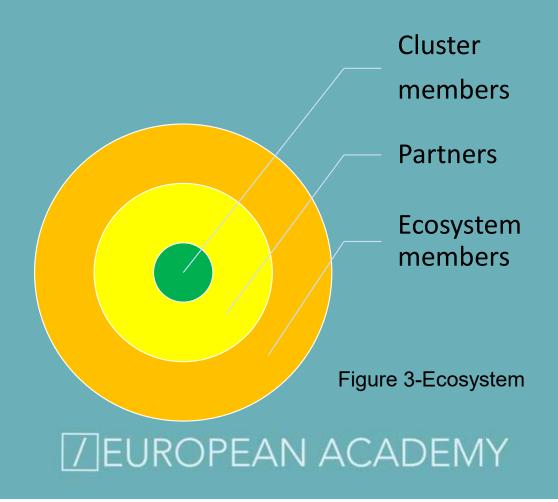

# Cluster structure

- 25 SMEs
- 5 Universities and Faculties
- 3 Business support institutions
- Individuals
- Other partners